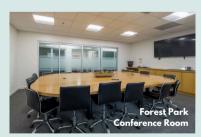

desk use 5 hours meeting room/day office allowance per month \$290/month

## **Frequent Spotter HYBRID Upgrade**

Open, shared flex desk use 32 HOURS meeting room/day office allowance per month \$350/month



## **Resident Spotter Membership**

60" dedicated desk in semi-private area lockable pedestal file cabinet 7 hours meeting room/day office allowance per month \$390/month



60" dedicated desk in semi-private area lockable pedestal file cabinet 32 HOURS meeting room/day office allowance per month \$450/month





24/7/365 secure access High-Speed Fiber Internet Private phone booth use for phone/Zoom calls Use of La Grange and Forest Park workplaces Connect with fellow Suite Spotte Go-To-Grow Community members Participate in learning, growth, and social/networking opportunities









Suite Spotte Private Workspaces - book by the hour/day/month