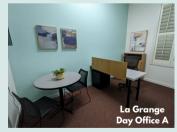

lex desk use 5 hours meeting room/day office allowance per month \$290/month

## **Frequent Spotter HYBRID Upgrade**

Open, shared flex desk use 32 HOURS meeting room/day office allowance per month \$350/month



## **Resident Spotter Membership**

60" dedicated desk in semi-private area lockable pedestal file cabinet 7 hours meeting room/day office allowance per month \$390/month



60" dedicated desk in semi-private area lockable pedestal file cabinet 32 HOURS meeting room/day office allowance per month \$450/month





24/7/365 secure access High-Speed Fiber Internet Private phone booth use for phone/Zoom calls Use of La Grange and Forest Park workplaces Connect with fellow Suite Spotte Go-To-Grow Community members Participate in learning, growth, and social/networking opportunities









Suite Spotte Private Workspaces - book by the hour/day/month